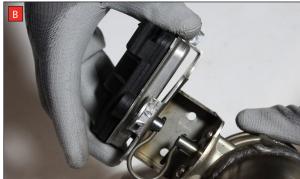

Estimated Fitting Time: 2 Hours 20 Minuets

- A) Remove the electronic actuator from the original exhaust.
- B) On the scorpion product fit the fixing bow into the valve and use the actuator to secure the bow in place.
- C) Use the M6 bolts and washers to fasten the actuator to the valve ensuring the two straights on the fixing bow fit between the grooves on both of the posts.