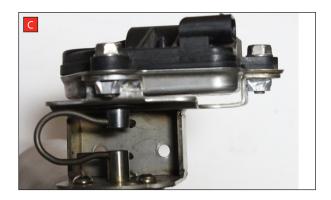

Estimated Fitting Time: 2 Hours 20 Minuets

- A) Remove the electronic actuator from the original exhaust.
- B) On the scorpion product fit the fixing bow into the valve and use the actuator to secure the bow in place.
- C) Use the M6 bolts and washers to fasten the actuator to the valve ensuring the two straights on the fixing bow fit between the grooves on both of the posts.