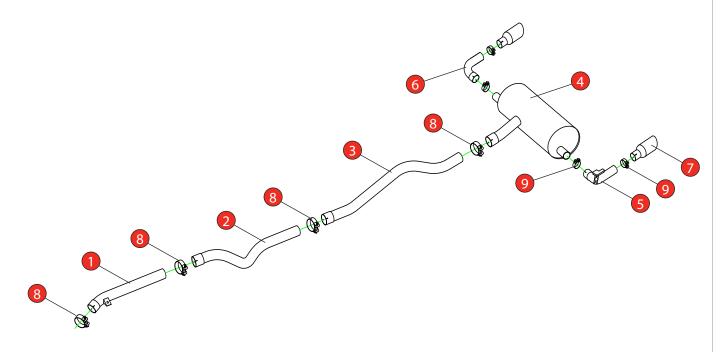

Estimated Fitting Time: 2 Hours 20 Minutes

| NO.     | PART NO.   | DESCRIPTION                         | QTY |  |
|---------|------------|-------------------------------------|-----|--|
| 1       | 727BM      | Front Pipe                          | 1   |  |
| 2       | 728BM      | Centre Pipe                         | 1   |  |
| 3       | 729BM      | Link Pipe                           | 1   |  |
| 4       | 730BM      | Rear Silencer                       | 1   |  |
| 5       | 731BM      | L/H Trim Connecting Pipe With Valve | 1   |  |
| 6       | 732BM      | R/H Trim Connecting Pipe            | 1   |  |
| 7       | Z023.10062 | Polished Daytona Trim               | 2   |  |
| Fit Kit |            |                                     |     |  |
| 8       | Z016.10069 | 79 - 85mm H/D Clamp                 | 4   |  |
| 9       | Z016.10064 | 63 - 68mm H/D Clamp                 | 4   |  |