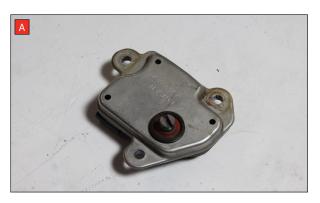

Estimated Fitting Time: 2 Hours 20 Minuets

- A) Remove the electronic actuator from the original exhaust.
- B) On the scorpion product fit the fixing bow into the valve and use the actuator to secure the bow in place.
- C) Use the M6 bolts and washers to fasten the actuator to the valve ensuring the two straights on the fixing bow fit between the grooves on both of the posts.